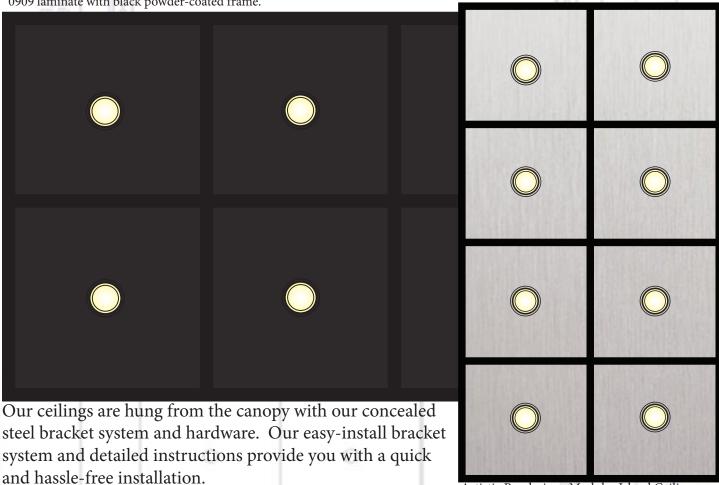

## MODULAR ISLAND CEILING

The Modular Island Ceiling has a fully-welded aluminum frame with proportionally sized panels. Panels maybe faced with laminate or stainless steel. Actual ceiling design and lighting requirements are dependent on the size of your elevator cab and emergency exit placement. Rectangular and square panels maybe used to adapt to the unique needs of each elevator interior. Our powder-coating process ensures a durable finish.

Standard Powder-Coat Color Options

Artistic Rendering. Modular Island Ceiling faced with Formica® Black 0909 laminate with black powder-coated frame.

Artistic Rendering. Modular Island Ceiling faced with stainless steel with black powder-coated frame.